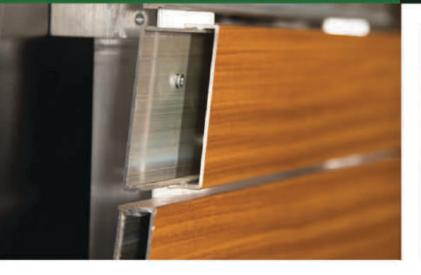

By overcoming the problem of the dificulty to find a single piece of wood with over 4 meters long, which is the greatest challenge of the designers, through our capacity of producing single pieces of Technowood products up to12 meters long, we are creating a unparallel freedom of design freedom and at the same time we have eliminated aesthetic concerns with our hidden fixation systems.

Hidden joint elements.

Miriad of possible shapes.

Light, doesn't impose a burden on the structures.

Can be manufactured as one single piece up to 12 meters (box profiles).

7)

Quick production and delivery.