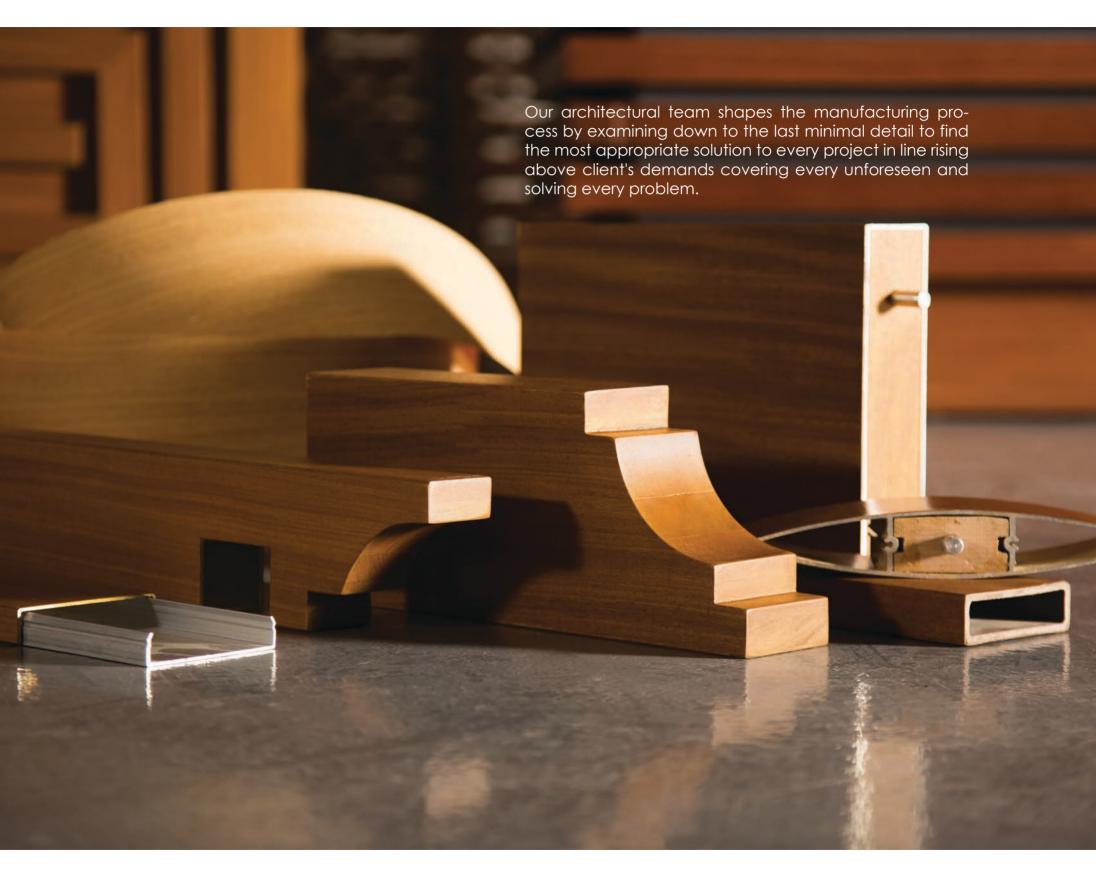

By overcoming the problem of the dificulty to find a single piece of wood with over 4 meters long, which is the greatest challenge of the designers, through our capacity of producing single pieces of Technowood products up to12 meters long, we are creating a unparallel freedom of design freedom and at the same time we have eliminated aesthetic concerns with our hidden fixation systems.

Technowood range is produced using a specially designed 3D varnish applied on 05mm thick layer of 100% natural wood. This decreases operating costs by extending the inter maintenance periods, and also increases the resistance of the wood against fire as well as preserves the natural look of wood looking on even the most compelling conditions and inhibiting bacteria and fungi.