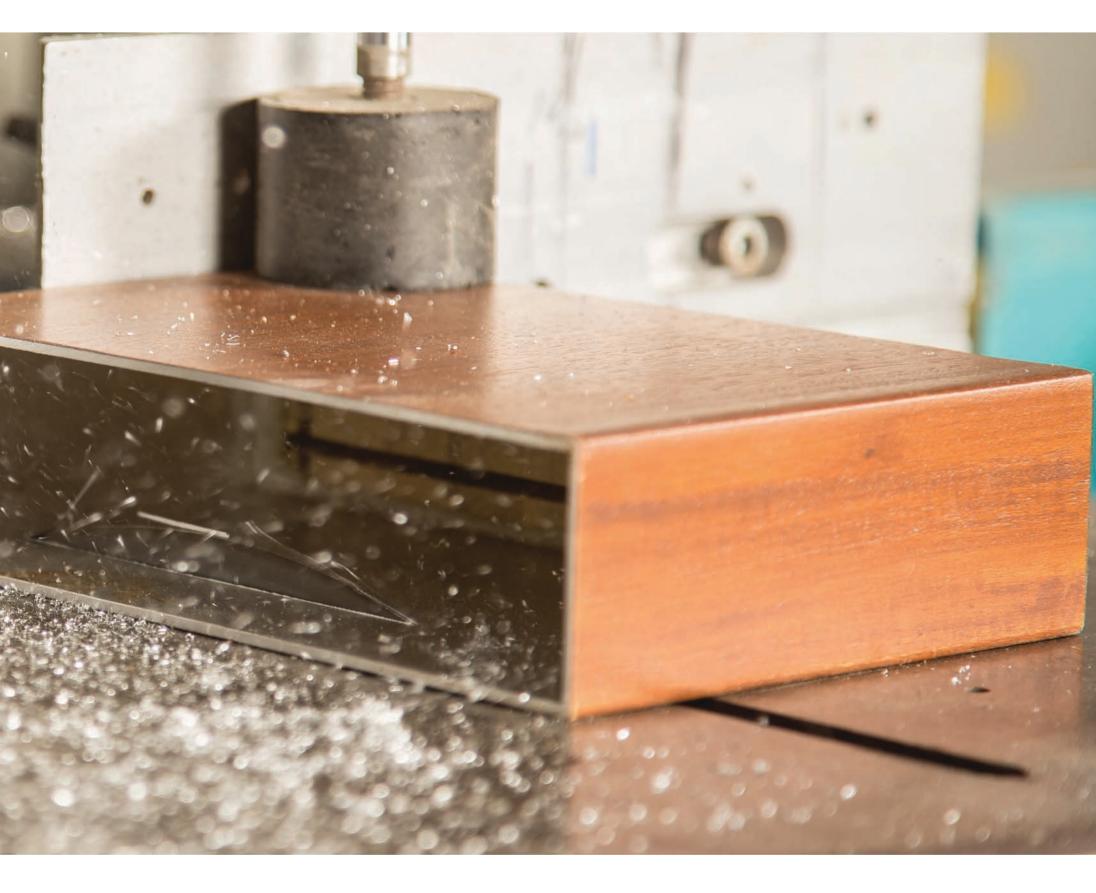

## \_WHAT IS TECHNOWOOD?

Technowood has a range of products that uses several types of natural wood to coat materials strongly resistant to compelling external weather and climate conditions like aluminium profile and sheets and GRP glass fibre reinforced polyester profiles and sheets.

Technowood has a range of products that uses several types of natural wood to coat materials strongly resistant to compelling external weather and climate conditions like aluminium profile and sheets and GRP glass fibre reinforced polyester profiles and sheets.

Technowood range is produced using a specially designed 3D varnish applied on 05mm thick layer of 100% natural wood. This decreases operating costs by extending the inter maintenance periods, and also increases the resistance of the wood against fire as well as preserves the natural look of wood looking on even the most compelling conditions and inhibiting bacteria and fungi.