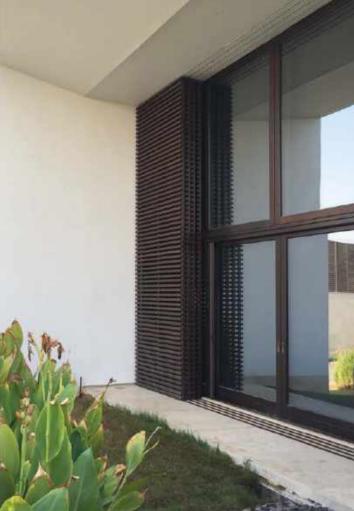

Technowood range is produced using a specially designed 3D varnish applied on 05mm thick layer of 100% natural wood. This decreases operating costs by extending the inter maintenance periods, and also increases the resistance of the wood against fire as well as preserves the natural look of wood looking on even the most compelling conditions and inhibiting bacteria and fungi.