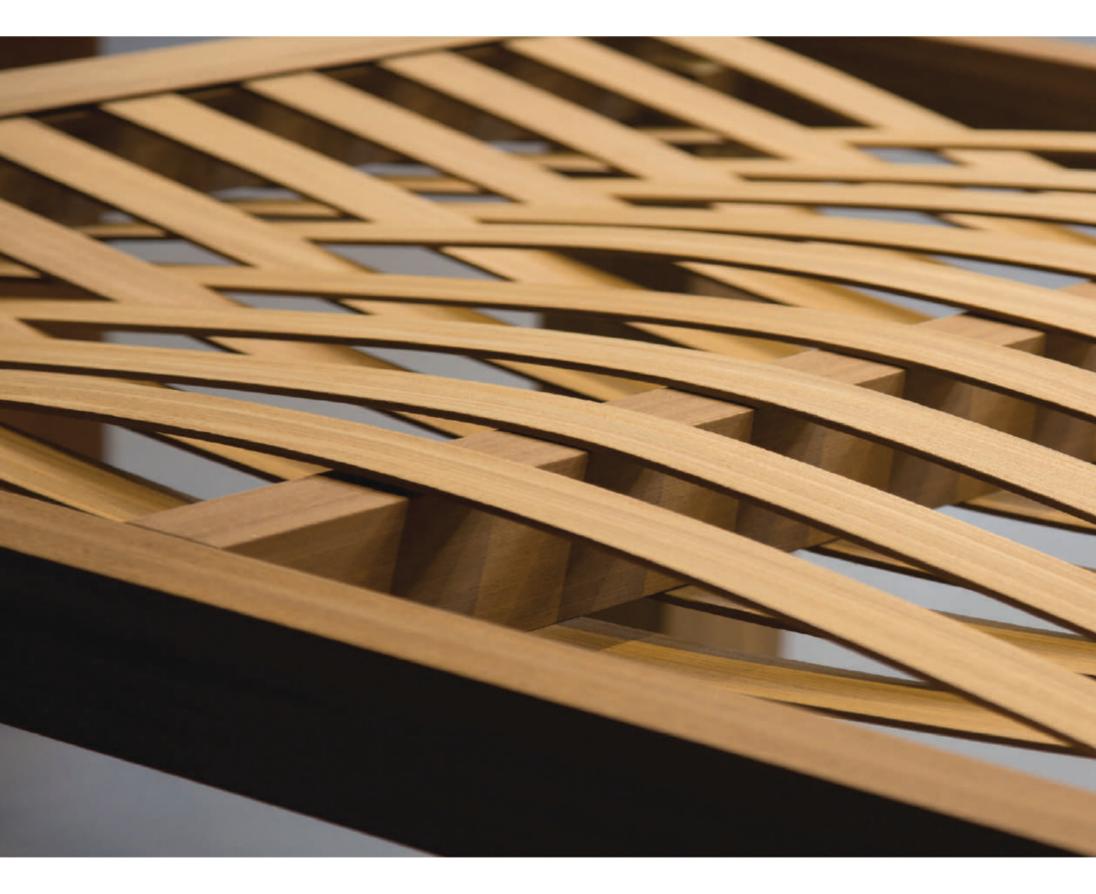

By overcoming the problem of the dificulty to find a single piece of wood with over 4 meters long, which is the greatest challenge of the designers, through our capacity of producing single pieces of Technowood products up to12 meters long, we are creating a unparallel freedom of design freedom and at the same time we have eliminated aesthetic concerns with our hidden fixation systems.

Technowood range is produced using a specially designed 3D varnish applied on 05mm thick layer of 100% natural wood. This decreases operating costs by extending the inter maintenance periods, and also increases the resistance of the wood against fire as well as preserves the natural look of wood looking on even the most compelling conditions and inhibiting bacteria and fungi.