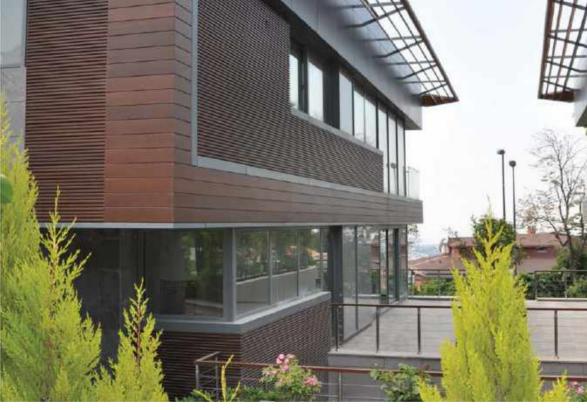

## \_WHAT IS TECHNOWOOD?

Technowood has a range of products that uses several types of natural wood to coat materials strongly resistant to compelling external weather and climate conditions like aluminium profile and sheets and GRP glass fibre reinforced polyester profiles and sheets.

Technowood has a range of products that uses several types of natural wood to coat materials strongly resistant to compelling external weather and climate conditions like aluminium profile and sheets and GRP glass fibre reinforced polyester profiles and sheets.

By overcoming the problem of the dificulty to find a single piece of wood with over 4 meters long, which is the greatest challenge of the designers, through our capacity of producing single pieces of Technowood products up to12 meters long, we are creating a unparallel freedom of design freedom and at the same time we have eliminated aesthetic concerns with our hidden fixation systems.

Technowood range is produced using a specially designed 3D varnish applied on 05mm thick layer of 100% natural wood. This decreases operating costs by extending the inter maintenance periods, and also increases the resistance of the wood against fire as well as preserves the natural look of wood looking on even the most compelling conditions and inhibiting bacteria and fungi.