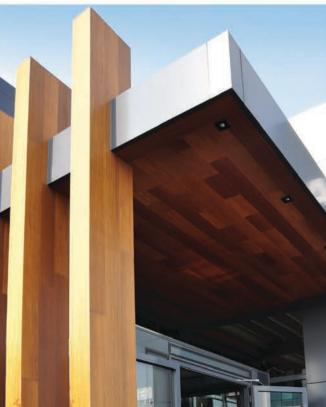

By overcoming the problem of the dificulty to find a single piece of wood with over 4 meters long, which is the greatest challenge of the designers, through our capacity of producing single pieces of Technowood products up to12 meters long, we are creating a unparallel freedom of design freedom and at the same time we have eliminated aesthetic concerns with our hidden fixation systems.

Technowood range is produced using a specially designed 3D varnish applied on 05mm thick layer of 100% natural wood. This decreases operating costs by extending the inter maintenance periods, and also increases the resistance of the wood against fire as well as preserves the natural look of wood looking on even the most compelling conditions and inhibiting bacteria and fungi.

Hidden joint elements.

Miriad of possible shapes.

Light, doesn't impose a burden on the structures.

Can be manufactured as one single piece up to 12 meters (box profiles).

7)

Quick production and delivery.