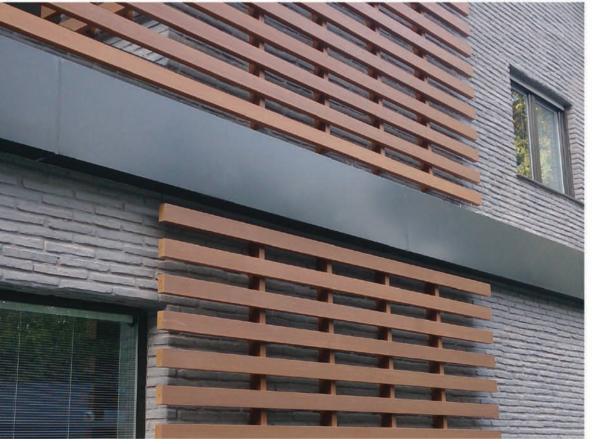

Technowood range is produced using a specially designed 3D varnish applied on 05mm thick layer of 100% natural wood. This decreases operating costs by extending the inter maintenance periods, and also increases the resistance of the wood against fire as well as preserves the natural look of wood looking on even the most compelling conditions and inhibiting bacteria and fungi.

Hidden joint elements.

Miriad of possible shapes.

Light, doesn't impose a burden on the structures.

Can be manufactured as one single piece up to 12 meters (box profiles).

7)

Quick production and delivery.