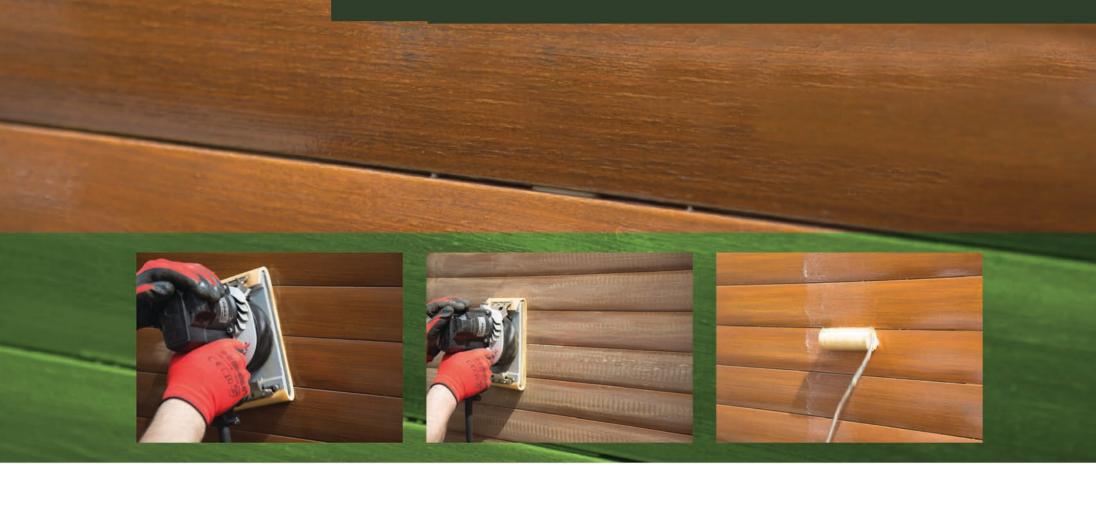

Technowood range is produced using a specially designed 3D varnish applied on 05mm thick layer of 100% natural wood. This decreases operating costs by extending the inter maintenance periods, and also increases the resistance of the wood against fire as well as preserves the natural look of wood looking on even the most compelling conditions and inhibiting bacteria and fungi.

Fast and easy application.

Technowood life extends for over 25 years