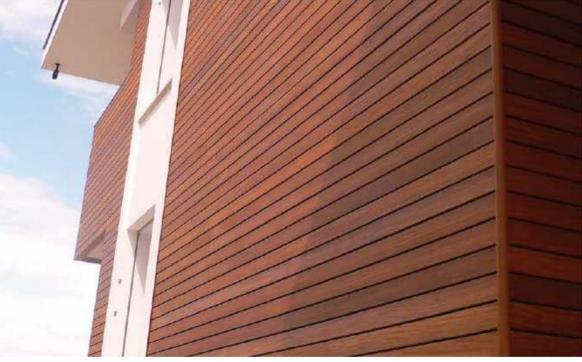

## \_WHAT IS TECHNOWOOD?

Technowood has a range of products that uses several types of natural wood to coat materials strongly resistant to compelling external weather and climate conditions like aluminium profile and sheets and GRP glass fibre reinforced polyester profiles and sheets.

Technowood has a range of products that uses several types of natural wood to coat materials strongly resistant to compelling external weather and climate conditions like aluminium profile and sheets and GRP glass fibre reinforced polyester profiles and sheets.

By overcoming the problem of the dificulty to find a single piece of wood with over 4 meters long, which is the greatest challenge of the designers, through our capacity of producing single pieces of Technowood products up to12 meters long, we are creating a unparallel freedom of design freedom and at the same time we have eliminated aesthetic concerns with our hidden fixation systems.

Technowood range is produced using a specially designed 3D varnish applied on 05mm thick layer of 100% natural wood. This decreases operating costs by extending the inter maintenance periods, and also increases the resistance of the wood against fire as well as preserves the natural look of wood looking on even the most compelling conditions and inhibiting bacteria and fungi.