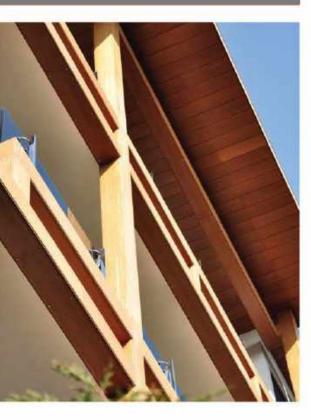

By overcoming the problem of the dificulty to find a single piece of wood with over 4 meters long, which is the greatest challenge of the designers, through our capacity of producing single pieces of Technowood products up to12 meters long, we are creating a unparallel freedom of design freedom and at the same time we have eliminated aesthetic concerns with our hidden fixation systems.

Technowood range is produced using a specially designed 3D varnish applied on 05mm thick layer of 100% natural wood. This decreases operating costs by extending the inter maintenance periods, and also increases the resistance of the wood against fire as well as preserves the natural look of wood looking on even the most compelling conditions and inhibiting bacteria and fungi.

## \_TECHNOWOOD'S ADVANTAGES

Doesn't bend, doesn't lose stability and doesn't crack with the ageeing project. Doesn't generate insects and fungi. It's not toxic Hight resistance against the most compelling conditions. Long periods between maintenance. Easy and fast to maintain Low maintenance cost.

Hidden joint elements.

Miriad of possible shapes.

Light, doesn't impose a burden on the structures.

Can be manufactured as one single piece up to 12 meters (box profiles).

7)

Quick production and delivery.

Fast and easy application.

Technowood life extends for over 25 years