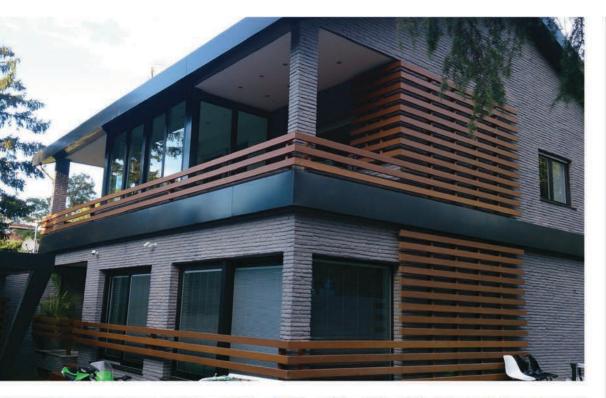

## \_TECHNOWOOD'S ADVANTAGES

Doesn't bend, doesn't lose stability and doesn't crack with the ageeing project. Doesn't generate insects and fungi. It's not toxic Hight resistance against the most compelling conditions. Long periods between maintenance. Easy and fast to maintain Low maintenance cost.

Hidden joint elements.

Miriad of possible shapes.

Light, doesn't impose a burden on the structures.

Can be manufactured as one single piece up to 12 meters (box profiles).

7)

Quick production and delivery.

Fast and easy application.

Technowood life extends for over 25 years