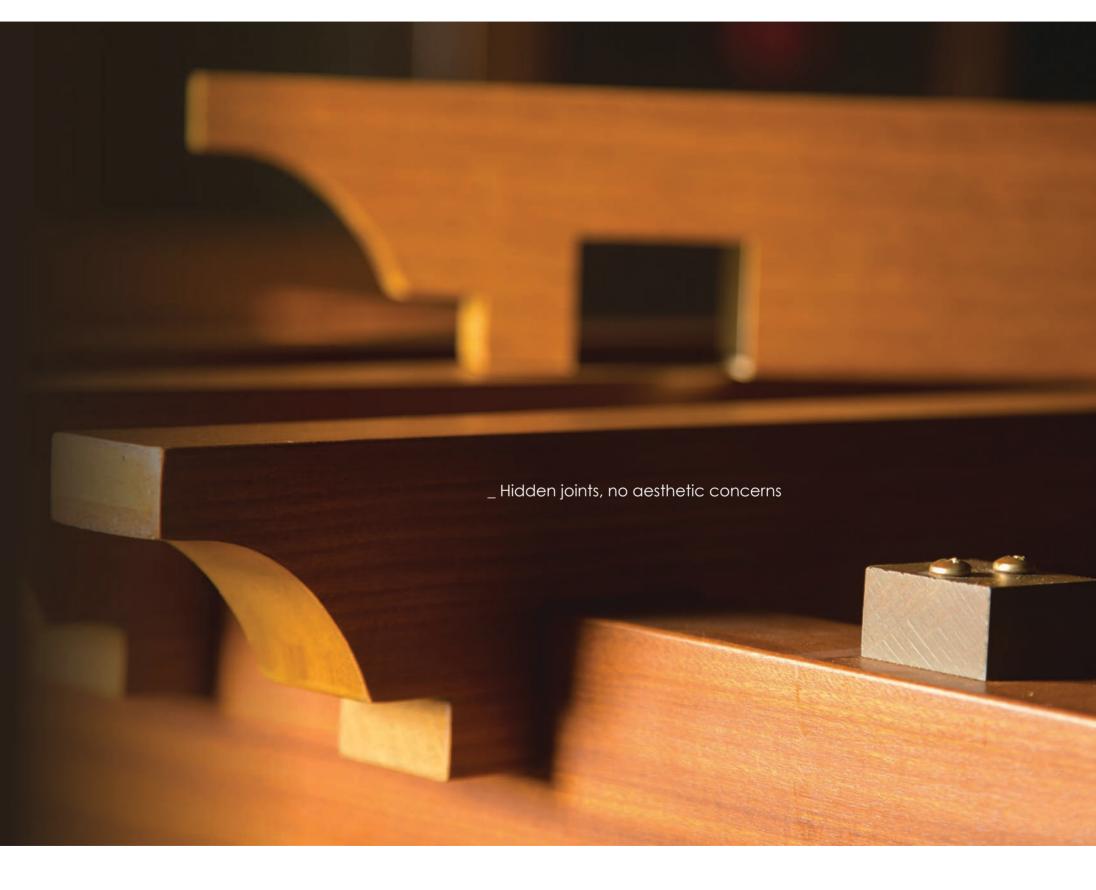

By overcoming the problem of the dificulty to find a single piece of wood with over 4 meters long, which is the greatest challenge of the designers, through our capacity of producing single pieces of Technowood products up to12 meters long, we are creating a unparallel freedom of design freedom and at the same time we have eliminated aesthetic concerns with our hidden fixation systems.

Hidden joint elements.

Miriad of possible shapes.

Light, doesn't impose a burden on the structures.

Can be manufactured as one single piece up to 12 meters (box profiles).

7)

Quick production and delivery.