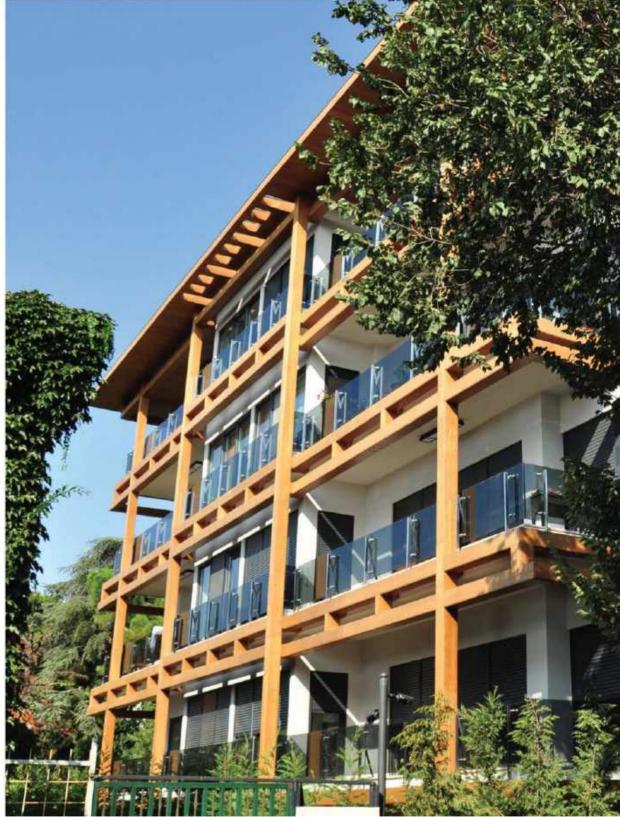

By overcoming the problem of the dificulty to find a single piece of wood with over 4 meters long, which is the greatest challenge of the designers, through our capacity of producing single pieces of Technowood products up to12 meters long, we are creating a unparallel freedom of design freedom and at the same time we have eliminated aesthetic concerns with our hidden fixation systems.

Technowood range is produced using a specially designed 3D varnish applied on 05mm thick layer of 100% natural wood. This decreases operating costs by extending the inter maintenance periods, and also increases the resistance of the wood against fire as well as preserves the natural look of wood looking on even the most compelling conditions and inhibiting bacteria and fungi.

## \_TECHNOWOOD'S ADVANTAGES

Doesn't bend, doesn't lose stability and doesn't crack with the ageeing project. Doesn't generate insects and fungi. It's not toxic Hight resistance against the most compelling conditions. Long periods between maintenance. Easy and fast to maintain Low maintenance cost.

Hidden joint elements.

Miriad of possible shapes.

Light, doesn't impose a burden on the structures.

Can be manufactured as one single piece up to 12 meters (box profiles).

7)

Quick production and delivery.

Fast and easy application.

Technowood life extends for over 25 years