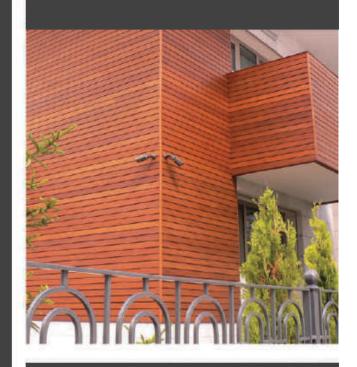

## \_WHAT IS TECHNOWOOD?

Technowood has a range of products that uses several types of natural wood to coat materials strongly resistant to compelling external weather and climate conditions like aluminium profile and sheets and GRP glass fibre reinforced polyester profiles and sheets.

Technowood has a range of products that uses several types of natural wood to coat materials strongly resistant to compelling external weather and climate conditions like aluminium profile and sheets and GRP glass fibre reinforced polyester profiles and sheets.