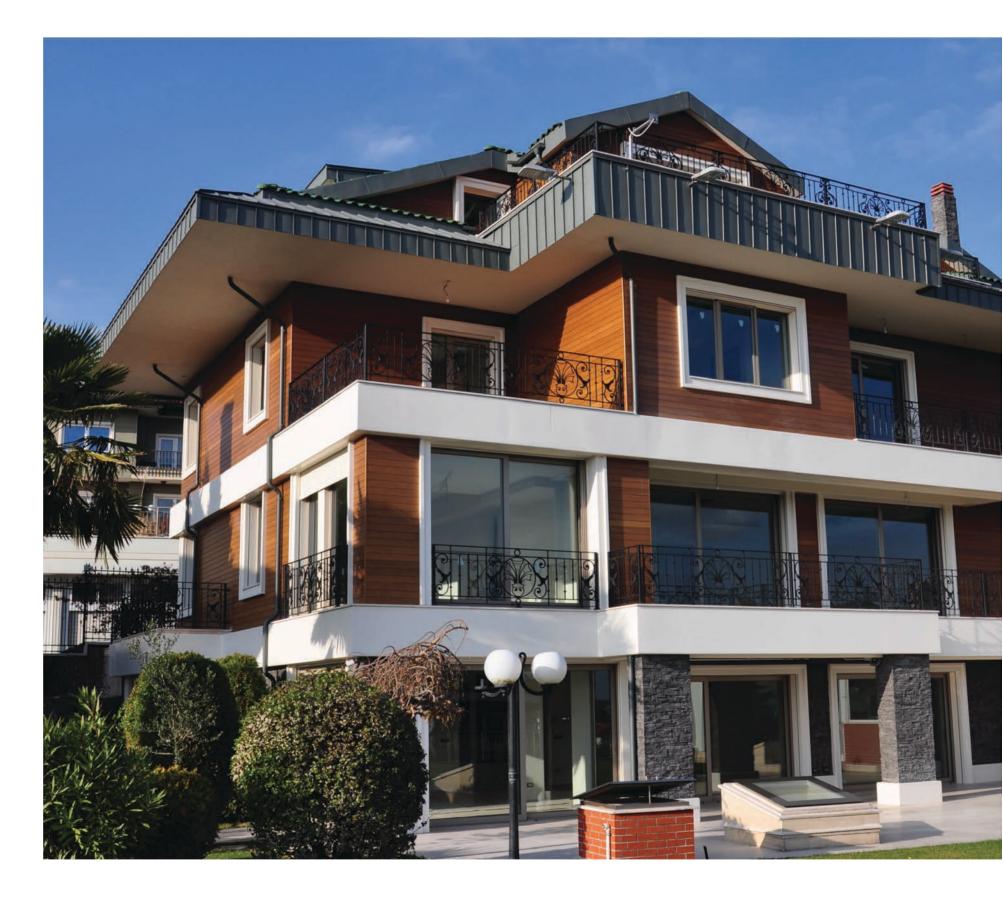

We stared in 1985 from this inception point to develop a special relationship with wood in order to obtain more and better products using with less trees although maintaining all the allure of natural wood, creating lines products with natural looks and feels but with better performance in both interior and the exterior spaces, products conceived to endure against the most compelling weather and climate conditions and using much less wood. We are proud of presenting a breakthrough in the technological use of wood under the trademark of TECHNOWOOD.

## \_WHAT IS TECHNOWOOD?

Technowood has a range of products that uses several types of natural wood to coat materials strongly resistant to compelling external weather and climate conditions like aluminium profile and sheets and GRP glass fibre reinforced polyester profiles and sheets.

Technowood has a range of products that uses several types of natural wood to coat materials strongly resistant to compelling external weather and climate conditions like aluminium profile and sheets and GRP glass fibre reinforced polyester profiles and sheets.