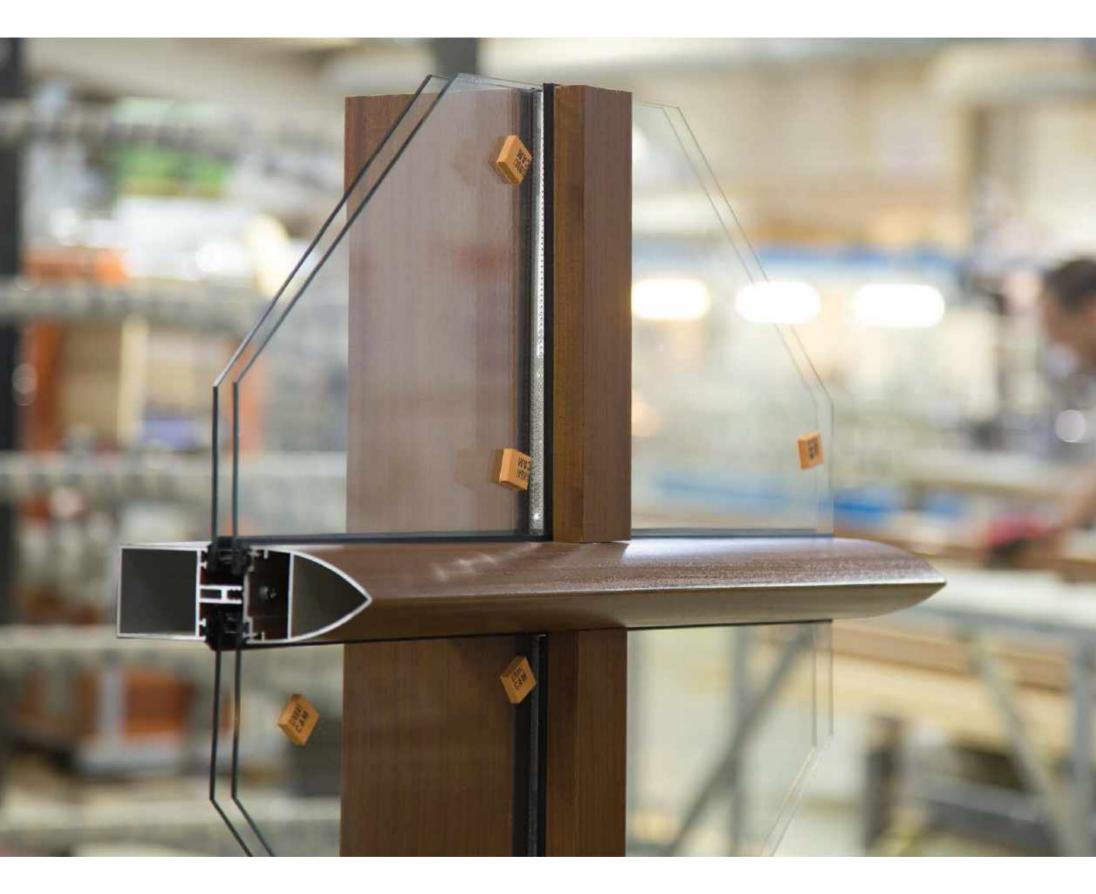

By overcoming the problem of the dificulty to find a single piece of wood with over 4 meters long, which is the greatest challenge of the designers, through our capacity of producing single pieces of Technowood products up to12 meters long, we are creating a unparallel freedom of design freedom and at the same time we have eliminated aesthetic concerns with our hidden fixation systems.

Technowood range is produced using a specially designed 3D varnish applied on 05mm thick layer of 100% natural wood. This decreases operating costs by extending the inter maintenance periods, and also increases the resistance of the wood against fire as well as preserves the natural look of wood looking on even the most compelling conditions and inhibiting bacteria and fungi.

Hidden joint elements.

Miriad of possible shapes.

Light, doesn't impose a burden on the structures.

Can be manufactured as one single piece up to 12 meters (box profiles).

7)

Quick production and delivery.