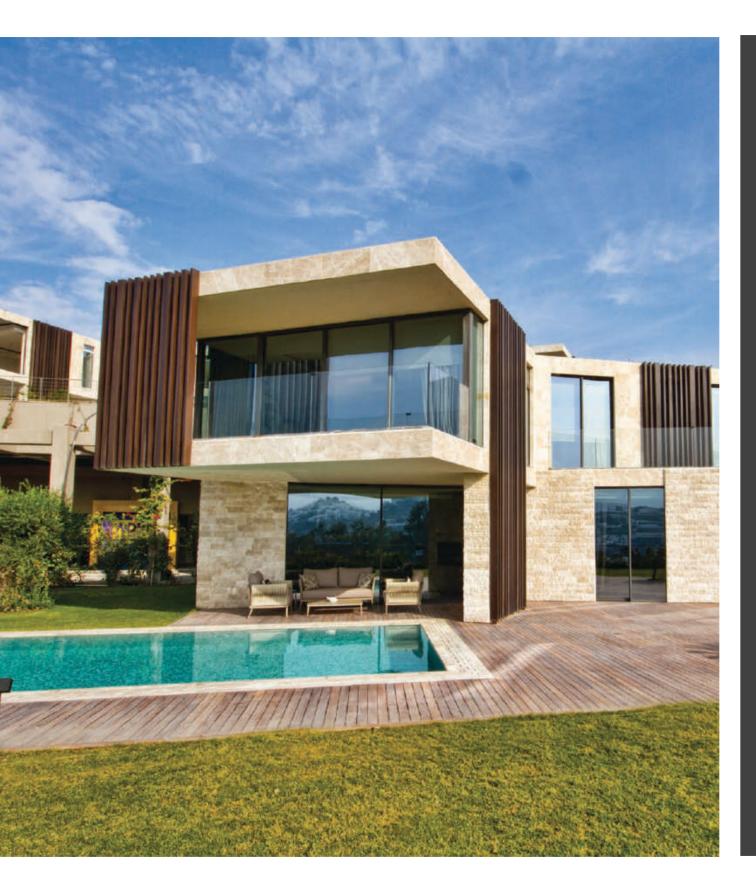

## \_WHAT IS TECHNOWOOD?

Technowood has a range of products that uses several types of natural wood to coat materials strongly resistant to compelling external weather and climate conditions like aluminium profile and sheets and GRP glass fibre reinforced polyester profiles and sheets.

Technowood has a range of products that uses several types of natural wood to coat materials strongly resistant to compelling external weather and climate conditions like aluminium profile and sheets and GRP glass fibre reinforced polyester profiles and sheets.

By overcoming the problem of the dificulty to find a single piece of wood with over 4 meters long, which is the greatest challenge of the designers, through our capacity of producing single pieces of Technowood products up to12 meters long, we are creating a unparallel freedom of design freedom and at the same time we have eliminated aesthetic concerns with our hidden fixation systems.

Technowood range is produced using a specially designed 3D varnish applied on 05mm thick layer of 100% natural wood. This decreases operating costs by extending the inter maintenance periods, and also increases the resistance of the wood against fire as well as preserves the natural look of wood looking on even the most compelling conditions and inhibiting bacteria and fungi.