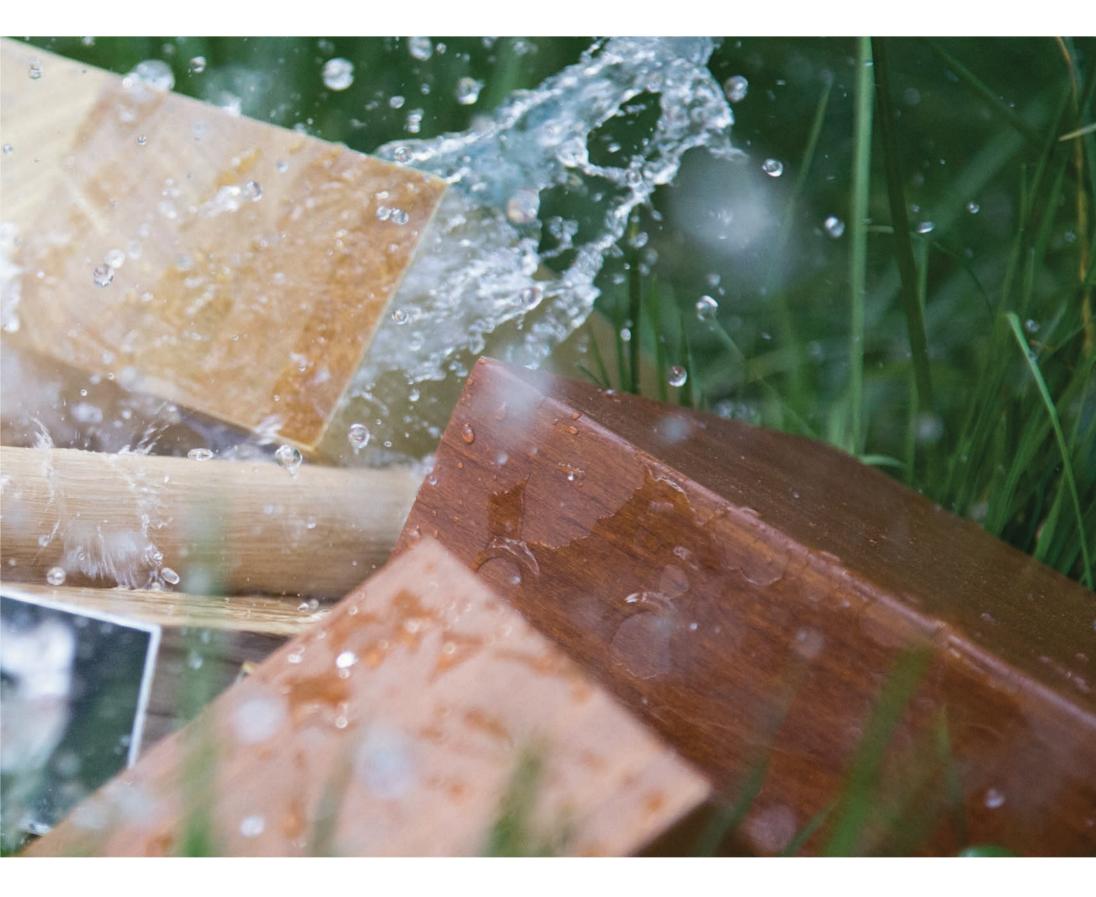

Technowood range is produced using a specially designed 3D varnish applied on 05mm thick layer of 100% natural wood. This decreases operating costs by extending the inter maintenance periods, and also increases the resistance of the wood against fire as well as preserves the natural look of wood looking on even the most compelling conditions and inhibiting bacteria and fungi.

At Technowood we do our part allowing costumers to enjoy the utter beauty of natural wood but cutting 98% less trees and making the 2% we use last longer than any solid wood would ever last

techn@wood **DESIGN** ARCHITECTURE SYSTEMS

# We have saved more than 24.000 trees from being cut down

100% Natural wood veneer.

A2 Class Fire Resistance certificate

it does not lose its natural wood looking

3 Dimensional Varnish cleanses itself in the rain,