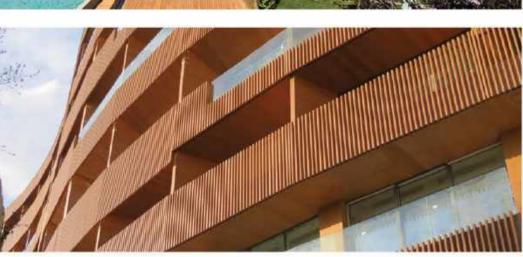

Technowood range is produced using a specially designed 3D varnish applied on 05mm thick layer of 100% natural wood. This decreases operating costs by extending the inter maintenance periods, and also increases the resistance of the wood against fire as well as preserves the natural look of wood looking on even the most compelling conditions and inhibiting bacteria and fungi.

## \_TECHNOWOOD'S ADVANTAGES

Doesn't bend, doesn't lose stability and doesn't crack with the ageeing project. Doesn't generate insects and fungi. It's not toxic Hight resistance against the most compelling conditions. Long periods between maintenance. Easy and fast to maintain Low maintenance cost.

Hidden joint elements.

Miriad of possible shapes.

Light, doesn't impose a burden on the structures.

Can be manufactured as one single piece up to 12 meters (box profiles).

7)

Quick production and delivery.