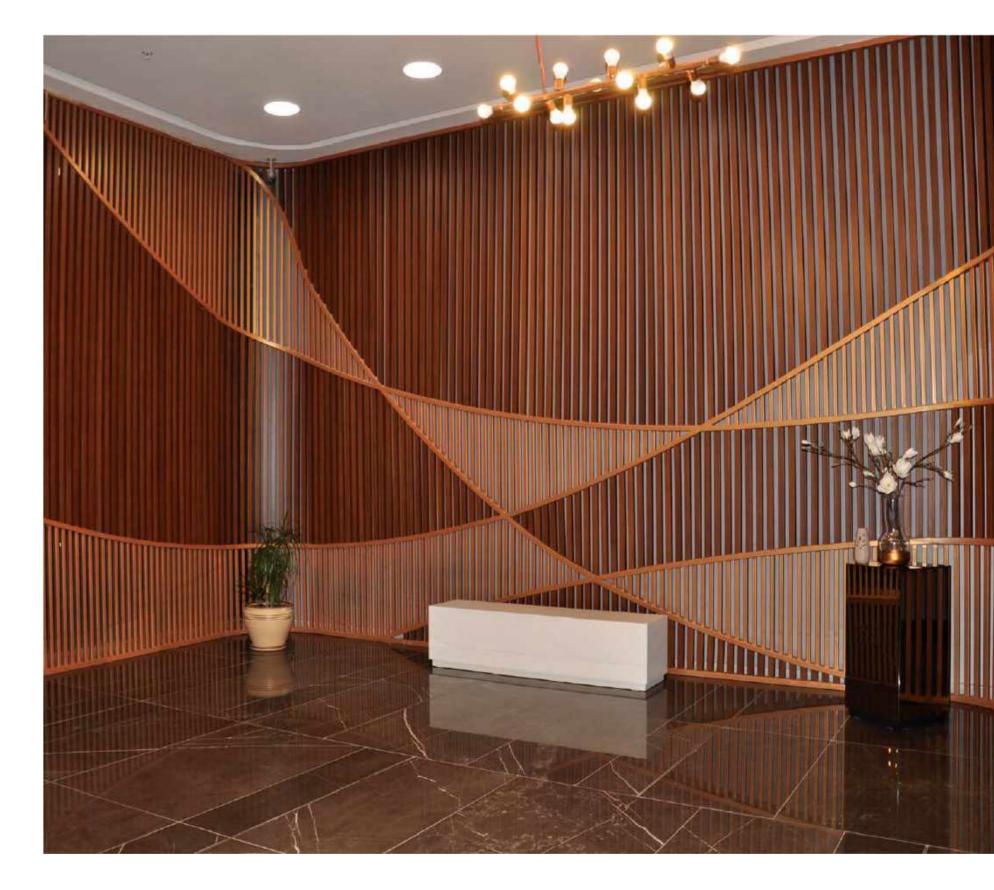

By overcoming the problem of the dificulty to find a single piece of wood with over 4 meters long, which is the greatest challenge of the designers, through our capacity of producing single pieces of Technowood products up to12 meters long, we are creating a unparallel freedom of design freedom and at the same time we have eliminated aesthetic concerns with our hidden fixation systems.

Technowood range is produced using a specially designed 3D varnish applied on 05mm thick layer of 100% natural wood. This decreases operating costs by extending the inter maintenance periods, and also increases the resistance of the wood against fire as well as preserves the natural look of wood looking on even the most compelling conditions and inhibiting bacteria and fungi.

## \_TECHNOWOOD'S ADVANTAGES

Doesn't bend, doesn't lose stability and doesn't crack with the ageeing project. Doesn't generate insects and fungi. It's not toxic Hight resistance against the most compelling conditions. Long periods between maintenance. Easy and fast to maintain Low maintenance cost.

Hidden joint elements.

Miriad of possible shapes.

Light, doesn't impose a burden on the structures.

Can be manufactured as one single piece up to 12 meters (box profiles).

7)

Quick production and delivery.