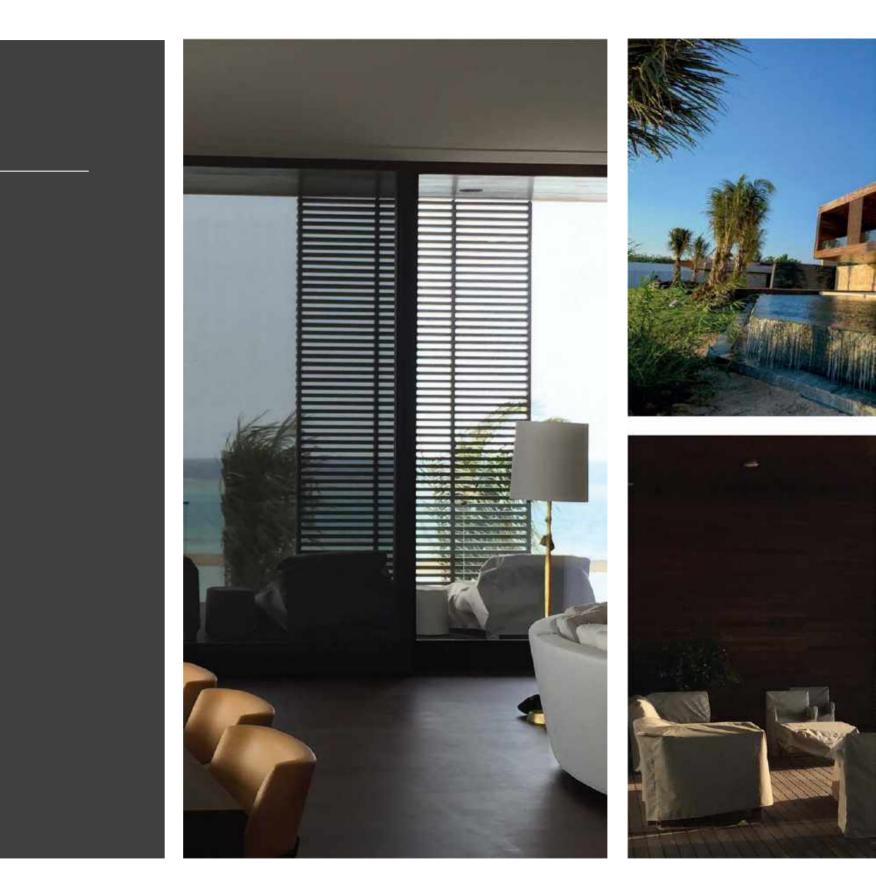

## \_TECHNOWOOD'S ADVANTAGES

Doesn't bend, doesn't lose stability and doesn't crack with the ageeing project. Doesn't generate insects and fungi. It's not toxic Hight resistance against the most compelling conditions. Long periods between maintenance. Easy and fast to maintain Low maintenance cost.

Fast and easy application.

Technowood life extends for over 25 years