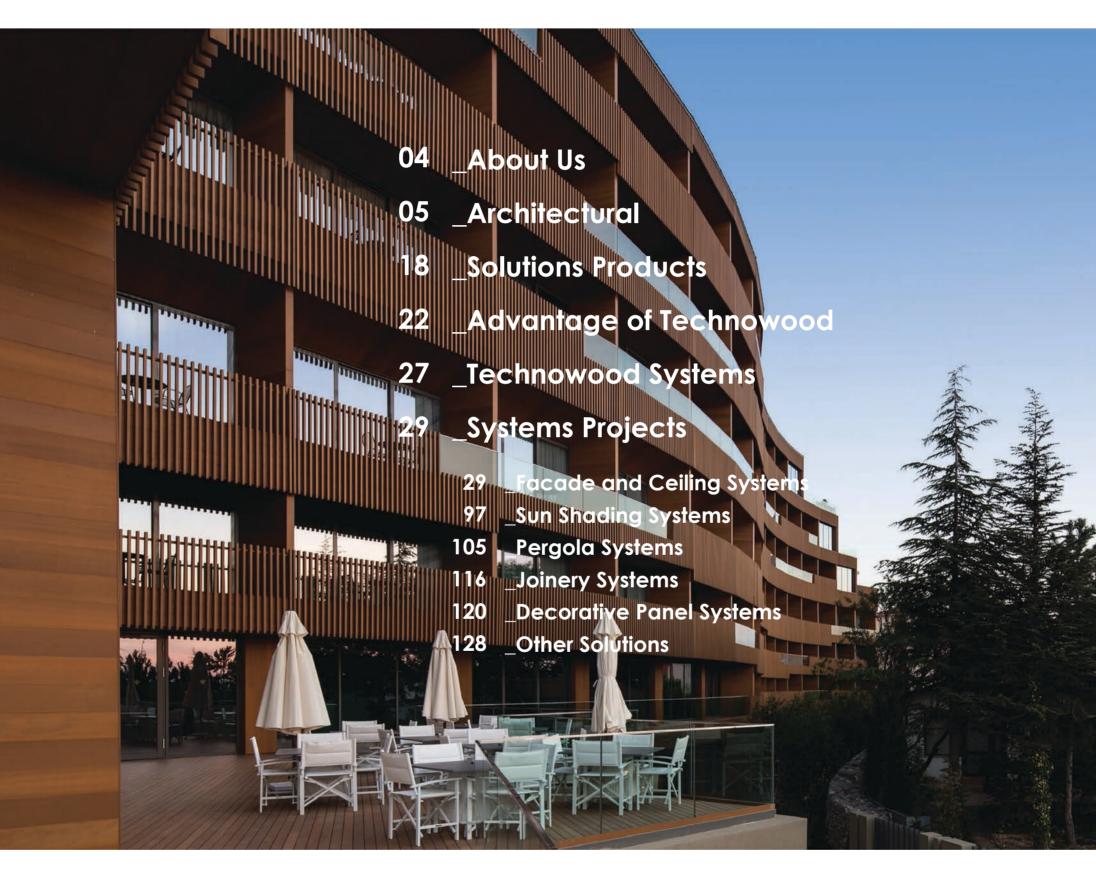

#### Facade and Ceiling Systems

Sun Shading Systems

## TECHNOWOOD SYSTEMS

techn@wood design Architecture systems

#### Decorative Panel Systems

## Roiling - Fence - Shutter Car Park - Smart Systems

#### Pergola Sistemleri

#### Joinery Systems

## FACADE AND CEILING SYSTEMS