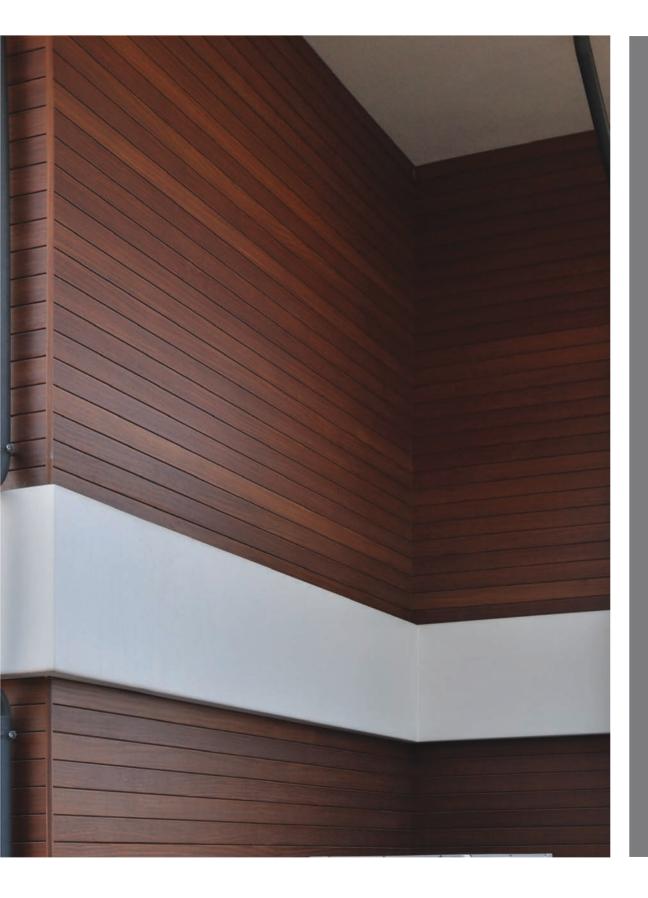

Technowood range is produced using a specially designed 3D varnish applied on 05mm thick layer of 100% natural wood. This decreases operating costs by extending the inter maintenance periods, and also increases the resistance of the wood against fire as well as preserves the natural look of wood looking on even the most compelling conditions and inhibiting bacteria and fungi.

## \_TECHNOWOOD'S ADVANTAGES

Doesn't bend, doesn't lose stability and doesn't crack with the ageeing project. Doesn't generate insects and fungi. It's not toxic Hight resistance against the most compelling conditions. Long periods between maintenance. Easy and fast to maintain Low maintenance cost.