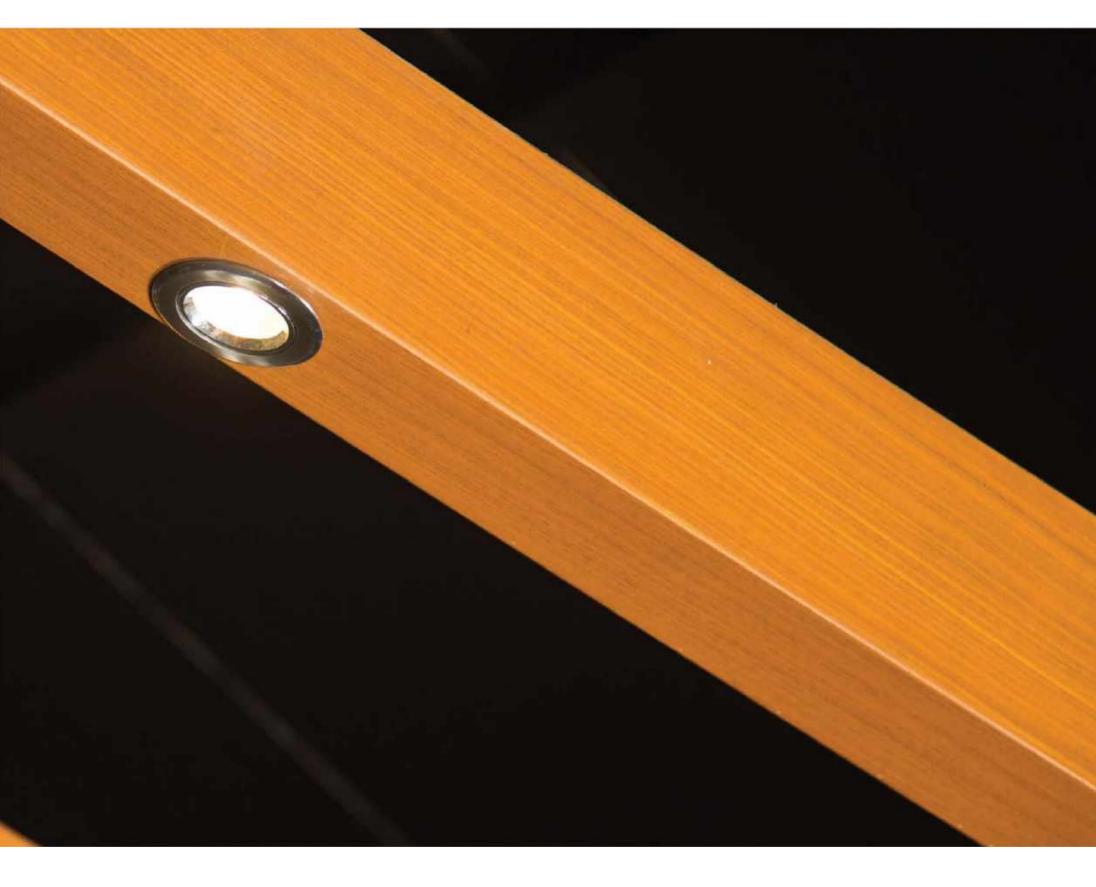

Technowood range is produced using a specially designed 3D varnish applied on 05mm thick layer of 100% natural wood. This decreases operating costs by extending the inter maintenance periods, and also increases the resistance of the wood against fire as well as preserves the natural look of wood looking on even the most compelling conditions and inhibiting bacteria and fungi.

# We have saved more than 24.000 trees from being cut down

100% Natural wood veneer.

A2 Class Fire Resistance certificate

it does not lose its natural wood looking

3 Dimensional Varnish cleanses itself in the rain,