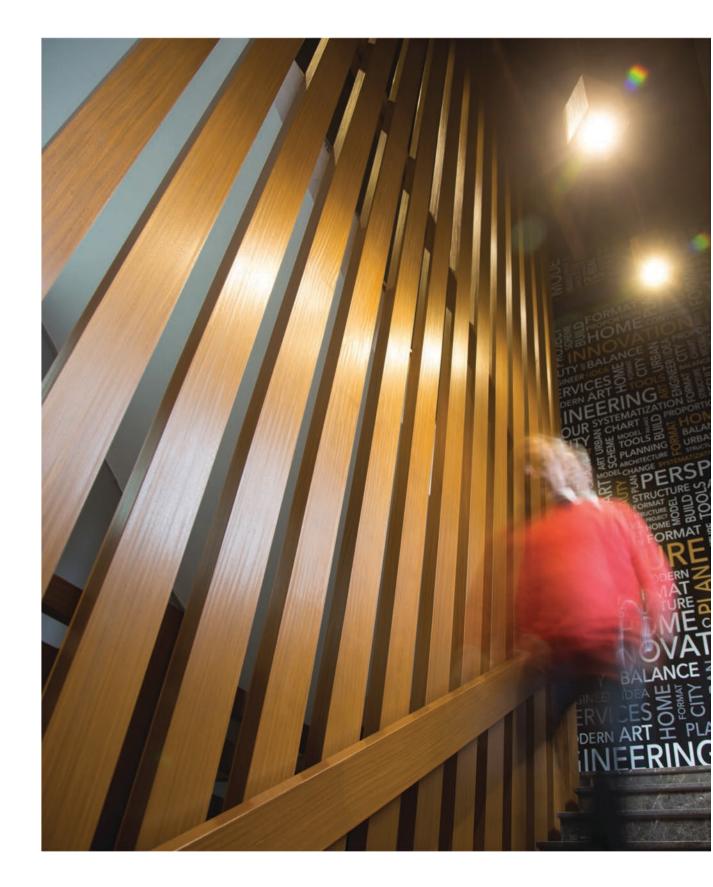

## \_WHAT IS TECHNOWOOD?

Technowood has a range of products that uses several types of natural wood to coat materials strongly resistant to compelling external weather and climate conditions like aluminium profile and sheets and GRP glass fibre reinforced polyester profiles and sheets.

Technowood has a range of products that uses several types of natural wood to coat materials strongly resistant to compelling external weather and climate conditions like aluminium profile and sheets and GRP glass fibre reinforced polyester profiles and sheets.

By overcoming the problem of the dificulty to find a single piece of wood with over 4 meters long, which is the greatest challenge of the designers, through our capacity of producing single pieces of Technowood products up to12 meters long, we are creating a unparallel freedom of design freedom and at the same time we have eliminated aesthetic concerns with our hidden fixation systems.

Technowood range is produced using a specially designed 3D varnish applied on 05mm thick layer of 100% natural wood. This decreases operating costs by extending the inter maintenance periods, and also increases the resistance of the wood against fire as well as preserves the natural look of wood looking on even the most compelling conditions and inhibiting bacteria and fungi.