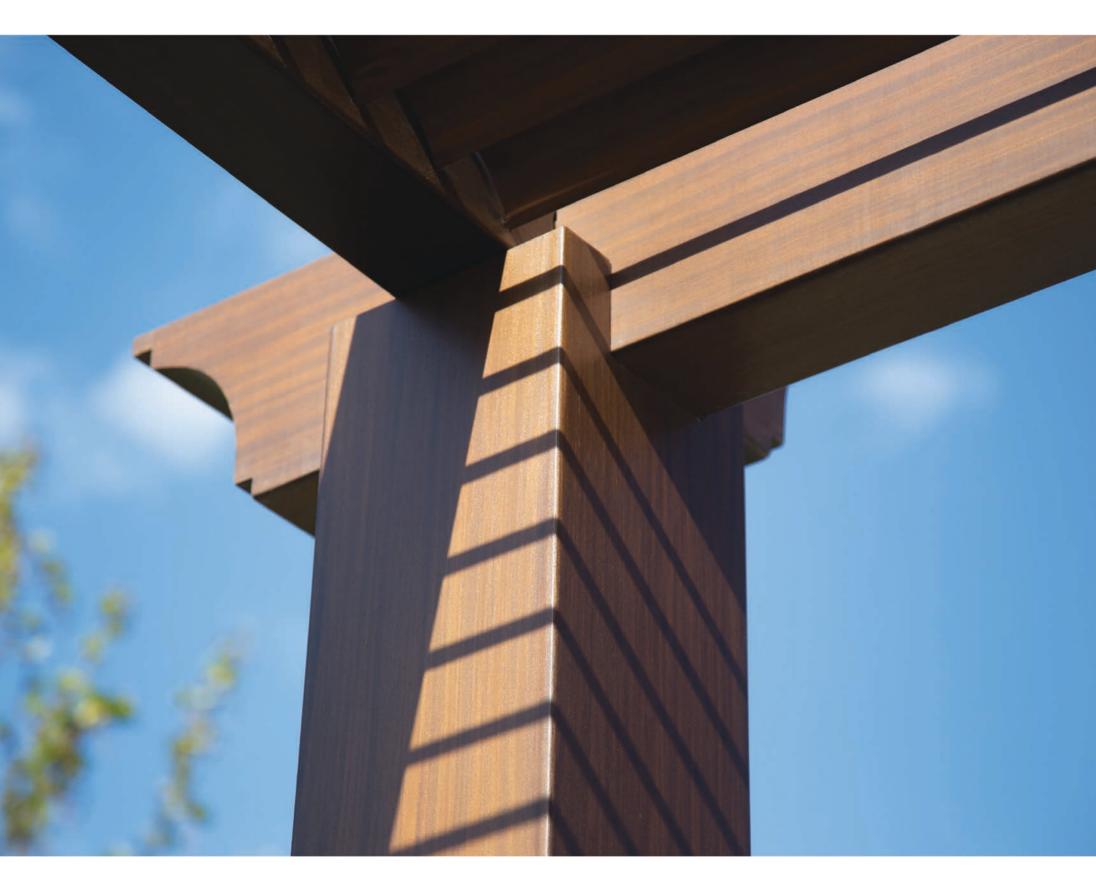

conditions like aluminium profile and sheets and GRP glass fibre reinforced polyester profiles and sheets.





















Technowood has a range of products that uses several types of natural wood to coat materials strongly resistant to compelling external weather and climate conditions like aluminium profile and sheets and GRP glass fibre reinforced polyester profiles and sheets.













By overcoming the problem of the dificulty to find a single piece of wood with over 4 meters long, which is the greatest challenge of the designers, through our capacity of producing single pieces of Technowood products up to12 meters long, we are creating a unparallel freedom of design freedom and at the same time we have eliminated aesthetic concerns with our hidden fixation systems.













Technowood range is produced using a specially designed 3D varnish applied on 05mm thick layer of 100% natural wood. This decreases operating costs by extending the inter maintenance periods, and also increases the resistance of the wood against fire as well as preserves the natural look of wood looking on even the most compelling conditions and inhibiting bacteria and fungi.

















## WHAT HAS TECHNOWOOD DONE FOR THE PLANET?

The world population is increasing rapidly, psecially in the third word, where nature is more vulnerable, and everyone is intitled to a better life. This puts the world in a conundrum ,in times of climate change what can we do about the impact of demography in the fast depelction of natural resourcesş

Wood has been used for fuel, furniture, transport