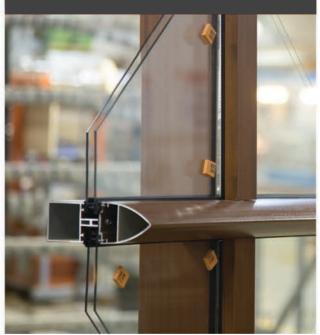

By overcoming the problem of the dificulty to find a single piece of wood with over 4 meters long, which is the greatest challenge of the designers, through our capacity of producing single pieces of Technowood products up to12 meters long, we are creating a unparallel freedom of design freedom and at the same time we have eliminated aesthetic concerns with our hidden fixation systems.

Technowood range is produced using a specially designed 3D varnish applied on 05mm thick layer of 100% natural wood. This decreases operating costs by extending the inter maintenance periods, and also increases the resistance of the wood against fire as well as preserves the natural look of wood looking on even the most compelling conditions and inhibiting bacteria and fungi.

Hidden joint elements.

Miriad of possible shapes.

Light, doesn't impose a burden on the structures.

Can be manufactured as one single piece up to 12 meters (box profiles).

7)

Quick production and delivery.