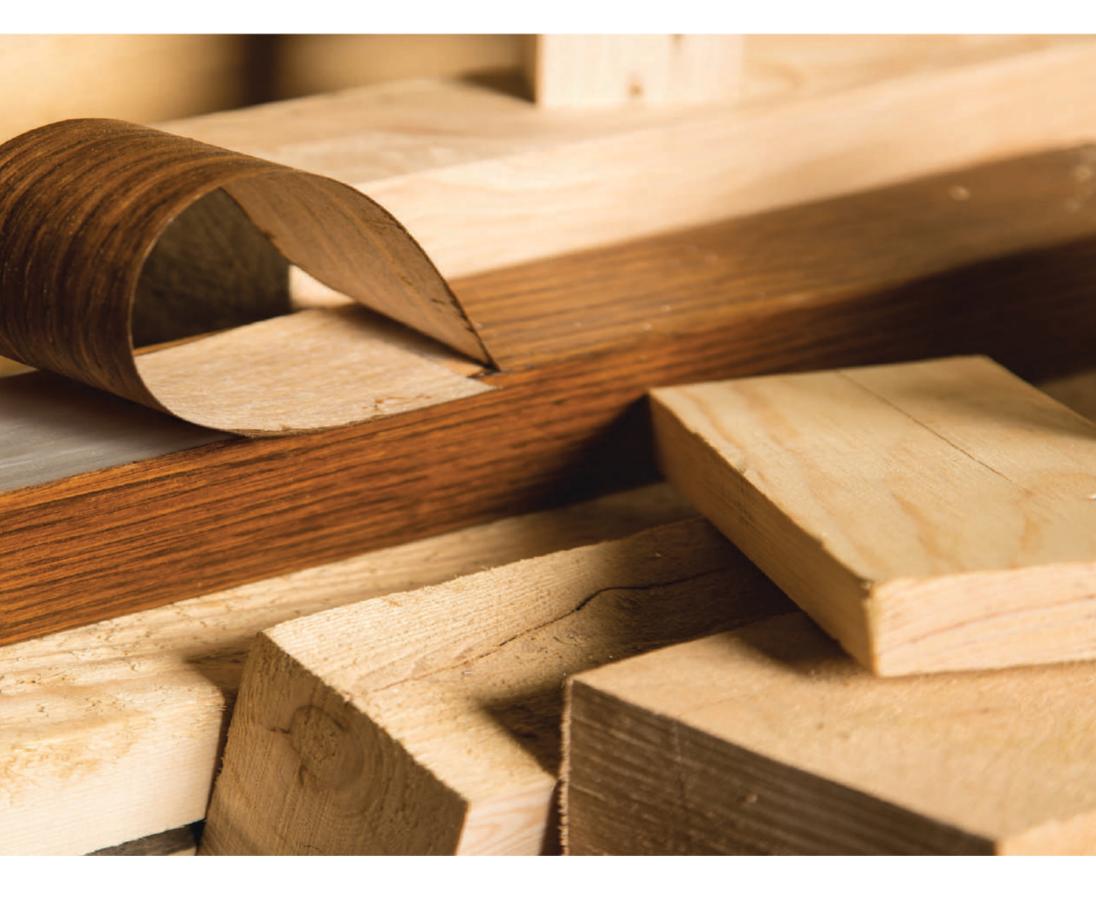

Wood has been through history men's favorite natural material when it comes to luxury products due to its beauty, versatility, longevity and its breathing that allows wood to age and evolve as a living material. In this age where mankind becomes aware of the need to preserve nature and reduce our carbon foot print it is mandatory that we reduce the number of threes we cut to satisfy our needs.

We stared in 1985 from this inception point to develop a special relationship with wood in order to obtain more and better products using with less trees although maintaining all the allure of natural wood, creating lines products with natural looks and feels but with better performance in both interior and the exterior spaces, products conceived to endure against the most compelling weather and climate conditions and using much less wood. We are proud of presenting a breakthrough in the technological use of wood under the trademark of TECHNOWOOD.

Technowood range is produced using a specially designed 3D varnish applied on 05mm thick layer of 100% natural wood. This decreases operating costs by extending the inter maintenance periods, and also increases the resistance of the wood against fire as well as preserves the natural look of wood looking on even the most compelling conditions and inhibiting bacteria and fungi.